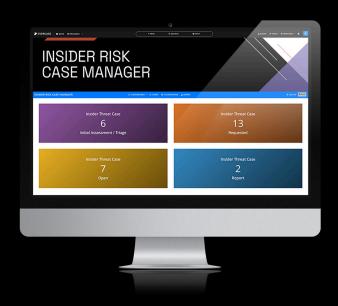

### Case Management + Risk Data Visualization

Step up your strategic planning with at-aglance risk and threat dashboards.

EverCase provides operational and strategic metrics to understand caseload status, organizational risk, and to answer your most pressing questions.